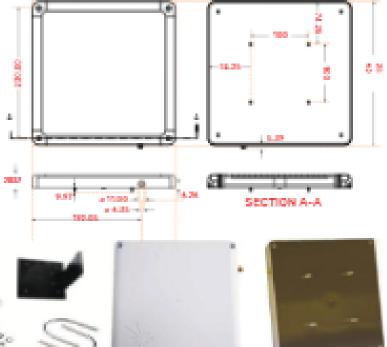

## Physical Mounting Information

#### Prosecure Wave-102 VESA Mount/ PW102V Prosecure Wave-101 FLUSH Mount/ PW101F

The VESA mount version has four M4 studs 100mm. spaced apart. It can be mounted on a standard 100mm VESA mount bracket. The mounting nuts are provided with the antenna.