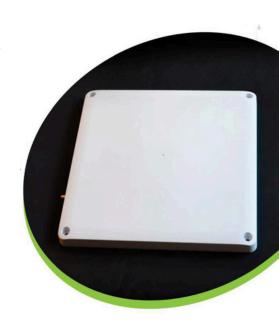

# **WAVE-UHF RFID Antenna**

Prosecure Wave antenna is a high performance Circular polarised antenna with 9dbi of gain, Packed in a compact low profile polycarbonate covering with plenum rating and fire resistant properties,

The antenna is designed aesthetically for industrial And commercial purpose usage, It can withstand under critical to harsh environmental conditions with an IP rating 67.

- Upto 9m/ 29.5 ft Read range
- Just 20mm/0.8 in. thick High performance & rugged design.
- IP67 rating for permanent outdoor use and industrial applications