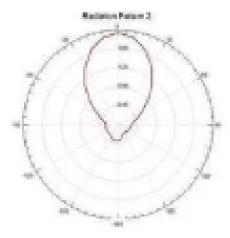

k ratio   | 20 dB                             |
| Beam width at 3db     | 60 degrees                        |
| Max. Power Input      | 2W                                |
| Read Range            | 9 M / 09.5 %                      |
|                       |                                   |

## Physical/Environmental Specifications

| Dimensions(L X W X D)                | $254 \times 254 \times 20.32$ mm /10 $\times$ 10 $\times$ 0.8 in |
|--------------------------------------|------------------------------------------------------------------|
| Operating<br>and Storage Temperature | (-25°C to 70°C) / (-13°F to 158°F)                               |
| Connector Type                       | SMA Female Type connector                                        |

#### Raditation Pattern:





## Physical Mounting Information

#### Prosecure Wave-102 VESA Mount/ PW102V Prosecure Wave-101 FLUSH Mount/ PW101F



The VESA mount version has four M4 studs 100mm. spaced apart. It can be mounted on a standard 100mm VESA mount bracket. The mounting nuts are provided with the antenna.