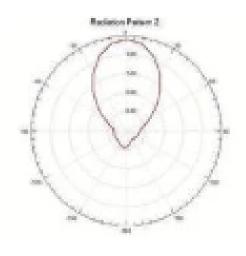

ack ratio   | 20 dB                             |
| Beam width at 3db     | 60 degrees                        |
| Max. Power Input      | 2W                                |
| Read Range            | 9 M / 09.5 %                      |
|                       |                                   |

## Physical/Environmental Specifications

| Dimensions(L X W X D)                | $254 \times 254 \times 20.32$ mm /10 $\times$ 10 $\times$ 0.8 in |
|--------------------------------------|------------------------------------------------------------------|
| Operating<br>and Storage Temperature | (-25°C to 70°C) / (-13°F to 158°F)                               |
| Connector Type                       | SMA Female Type connector                                        |

#### Raditation Pattern:





## Physical Mounting Information

#### Prosecure Wave-102 VESA Mount/ PW102V Prosecure Wave-101 FLUSH Mount/ PW101F



The VESA mount version has four M4 studs 100mm. spaced apart. It can be mounted on a standard 100mm VESA mount bracket. The mounting nuts are provided with the antenna.