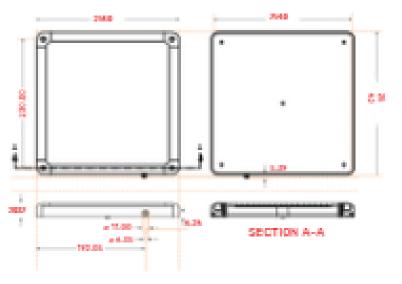

## Physical Mounting Information

#### Prosecure Wave-102 VESA Mount/ PW102V Prosecure Wave-101 FLUSH Mount/ PW101F

The VESA mount version has four M4 studs 100mm. spaced apart. It can be mounted on a standard 100mm VESA mount bracket. The mounting nuts are provided with the antenna.