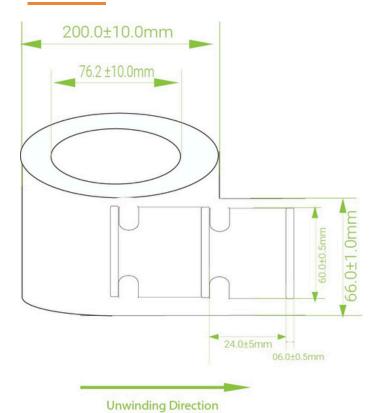

| Die Cut Size  | 60.0 X 06.0 X 1.0 mm / 2.36 X 0.23 X 0.03 in       |
|---------------|----------------------------------------------------|
| Face Material | Synthetic Polyester                                |
| Packaging     | Reel core inner dimension: 76.2mm/3" , 500pcs/roll |
| Yield         | 100 %                                              |
| Attachment    | Adhesive                                           |

## **Product Drawing**