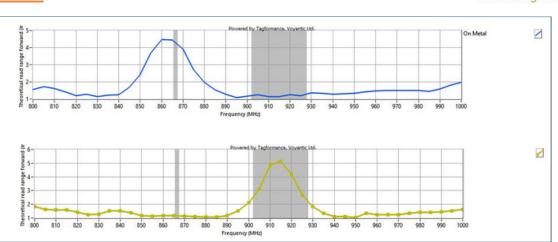

## **READ RANGE GRAPH**

#### UNI 6006- RF performance(M730)

\*\* The indicated read range values are measured in our laboratory testing environment, where antennas with optimum directivity are used with maximum allowed operating power. Different surface materials and environments may exhibit different results.