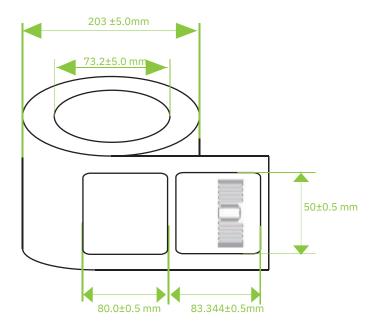

#### **Product Charcterstics**

| Die Cut Size | 80 x 50 mm / 3.14 x 1.96 in                              |
|--------------|----------------------------------------------------------|
| Antenna Size | 42 x 17 mm / 1.65 x 0.66 in                              |
| Material     | PET/Aluminum Foil                                        |
| Packaging    | Reel core inner dimension: 76.2mm/ 3" ,<br>1500 pcs/roll |
| Yield        | 100 %                                                    |
| Attachment   | Adhesive                                                 |