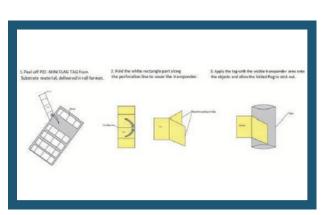

--------------------------------------------------|
| Antenna Size | 42 x 17 mm / 1.65 x 0.66 in                              |
| Material     | PET/Aluminum Foil                                        |
| Packaging    | Reel core inner dimension: 76.2mm/ 3" ,<br>1500 pcs/roll |
| Yield        | 100 %                                                    |
| Attachment   | Adhesive                                                 |

## **Environmental Specifications**

| Operating Temperature | -40 to +85 °C |
|-----------------------|---------------|
| Storage Temperature   | -40 to +85 °C |
| IP Rating             | IP67          |

## **Product Drawing:**



#### **Personalization**

Customer specific encoding of EPCCustomised printing of logo, text, barcode etc

# **Folding Instruction**